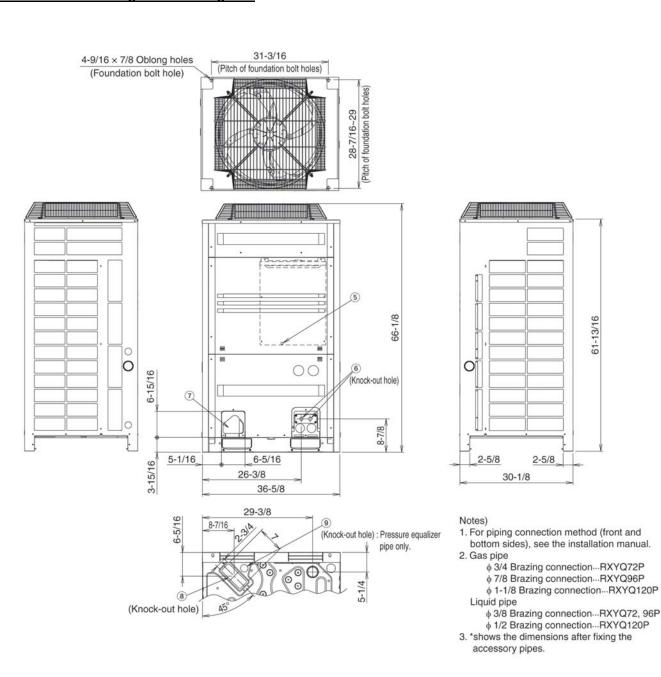

| Project Name:                                                                                                                                                                                                                                                                                                                                                                                                                                                                                                                                                                                                                                                                                                                                                                                                                                                                                                                                                                                                                                                                                                                                                                                                                                                                                                                                                                                                                                                                                                                                                                                                                                                                                                                                                                                                                                                                                                                                                                                                                                                                                                                  |                                       |                                                       |                                                |
|--------------------------------------------------------------------------------------------------------------------------------------------------------------------------------------------------------------------------------------------------------------------------------------------------------------------------------------------------------------------------------------------------------------------------------------------------------------------------------------------------------------------------------------------------------------------------------------------------------------------------------------------------------------------------------------------------------------------------------------------------------------------------------------------------------------------------------------------------------------------------------------------------------------------------------------------------------------------------------------------------------------------------------------------------------------------------------------------------------------------------------------------------------------------------------------------------------------------------------------------------------------------------------------------------------------------------------------------------------------------------------------------------------------------------------------------------------------------------------------------------------------------------------------------------------------------------------------------------------------------------------------------------------------------------------------------------------------------------------------------------------------------------------------------------------------------------------------------------------------------------------------------------------------------------------------------------------------------------------------------------------------------------------------------------------------------------------------------------------------------------------|---------------------------------------|-------------------------------------------------------|------------------------------------------------|
| Location:                                                                                                                                                                                                                                                                                                                                                                                                                                                                                                                                                                                                                                                                                                                                                                                                                                                                                                                                                                                                                                                                                                                                                                                                                                                                                                                                                                                                                                                                                                                                                                                                                                                                                                                                                                                                                                                                                                                                                                                                                                                                                                                      |                                       | Approval:                                             |                                                |
| Engineer:                                                                                                                                                                                                                                                                                                                                                                                                                                                                                                                                                                                                                                                                                                                                                                                                                                                                                                                                                                                                                                                                                                                                                                                                                                                                                                                                                                                                                                                                                                                                                                                                                                                                                                                                                                                                                                                                                                                                                                                                                                                                                                                      |                                       | Approval:<br>Date:                                    |                                                |
| Submitted to:                                                                                                                                                                                                                                                                                                                                                                                                                                                                                                                                                                                                                                                                                                                                                                                                                                                                                                                                                                                                                                                                                                                                                                                                                                                                                                                                                                                                                                                                                                                                                                                                                                                                                                                                                                                                                                                                                                                                                                                                                                                                                                                  |                                       | Construction:                                         |                                                |
| Submitted by:                                                                                                                                                                                                                                                                                                                                                                                                                                                                                                                                                                                                                                                                                                                                                                                                                                                                                                                                                                                                                                                                                                                                                                                                                                                                                                                                                                                                                                                                                                                                                                                                                                                                                                                                                                                                                                                                                                                                                                                                                                                                                                                  |                                       | Unit #:                                               |                                                |
| Reference:                                                                                                                                                                                                                                                                                                                                                                                                                                                                                                                                                                                                                                                                                                                                                                                                                                                                                                                                                                                                                                                                                                                                                                                                                                                                                                                                                                                                                                                                                                                                                                                                                                                                                                                                                                                                                                                                                                                                                                                                                                                                                                                     |                                       | Drawing #:                                            |                                                |
| Note to the control of the control o |                                       | Drawing #.                                            |                                                |
| <u>Performance</u>                                                                                                                                                                                                                                                                                                                                                                                                                                                                                                                                                                                                                                                                                                                                                                                                                                                                                                                                                                                                                                                                                                                                                                                                                                                                                                                                                                                                                                                                                                                                                                                                                                                                                                                                                                                                                                                                                                                                                                                                                                                                                                             |                                       |                                                       |                                                |
| Indoor Unit Model No:                                                                                                                                                                                                                                                                                                                                                                                                                                                                                                                                                                                                                                                                                                                                                                                                                                                                                                                                                                                                                                                                                                                                                                                                                                                                                                                                                                                                                                                                                                                                                                                                                                                                                                                                                                                                                                                                                                                                                                                                                                                                                                          | Ducted                                | Indoor Unit Type:                                     |                                                |
| Outdoor Unit Model No:                                                                                                                                                                                                                                                                                                                                                                                                                                                                                                                                                                                                                                                                                                                                                                                                                                                                                                                                                                                                                                                                                                                                                                                                                                                                                                                                                                                                                                                                                                                                                                                                                                                                                                                                                                                                                                                                                                                                                                                                                                                                                                         | RXYQ108PAYD                           | Condensing Unit Type:                                 | 9-Ton VRV-III Heat Pump                        |
| Cooling Capacity (Btu/hr):                                                                                                                                                                                                                                                                                                                                                                                                                                                                                                                                                                                                                                                                                                                                                                                                                                                                                                                                                                                                                                                                                                                                                                                                                                                                                                                                                                                                                                                                                                                                                                                                                                                                                                                                                                                                                                                                                                                                                                                                                                                                                                     | 104000                                | Cooling Naminal                                       | Indoor: 80°F DB/67°F WB                        |
| Sensible Capacity (Btu/hr):                                                                                                                                                                                                                                                                                                                                                                                                                                                                                                                                                                                                                                                                                                                                                                                                                                                                                                                                                                                                                                                                                                                                                                                                                                                                                                                                                                                                                                                                                                                                                                                                                                                                                                                                                                                                                                                                                                                                                                                                                                                                                                    | 0                                     | Cooling Nominal                                       | Outdoor: 95°F DB/75°F WB                       |
| Cooling Input Power (kW):                                                                                                                                                                                                                                                                                                                                                                                                                                                                                                                                                                                                                                                                                                                                                                                                                                                                                                                                                                                                                                                                                                                                                                                                                                                                                                                                                                                                                                                                                                                                                                                                                                                                                                                                                                                                                                                                                                                                                                                                                                                                                                      |                                       | Conditions                                            | Water Cooled:                                  |
| Cooling EER (Btu/hr / kW):                                                                                                                                                                                                                                                                                                                                                                                                                                                                                                                                                                                                                                                                                                                                                                                                                                                                                                                                                                                                                                                                                                                                                                                                                                                                                                                                                                                                                                                                                                                                                                                                                                                                                                                                                                                                                                                                                                                                                                                                                                                                                                     | 11.0                                  | Handing Manada at                                     | Indoor: 47°F DB/43°F WB                        |
| SEER:                                                                                                                                                                                                                                                                                                                                                                                                                                                                                                                                                                                                                                                                                                                                                                                                                                                                                                                                                                                                                                                                                                                                                                                                                                                                                                                                                                                                                                                                                                                                                                                                                                                                                                                                                                                                                                                                                                                                                                                                                                                                                                                          | N/A                                   | Heating Nominal                                       | Outdoor: 47°F DB/43°F WB                       |
| Heating Capacity (Btu/hr):                                                                                                                                                                                                                                                                                                                                                                                                                                                                                                                                                                                                                                                                                                                                                                                                                                                                                                                                                                                                                                                                                                                                                                                                                                                                                                                                                                                                                                                                                                                                                                                                                                                                                                                                                                                                                                                                                                                                                                                                                                                                                                     | 116000                                | Conditions                                            | Water Cooled:                                  |
| Heating Input Power (kW):                                                                                                                                                                                                                                                                                                                                                                                                                                                                                                                                                                                                                                                                                                                                                                                                                                                                                                                                                                                                                                                                                                                                                                                                                                                                                                                                                                                                                                                                                                                                                                                                                                                                                                                                                                                                                                                                                                                                                                                                                                                                                                      |                                       | Nominal Piping Length                                 | 25                                             |
| Heating COP (Btu/hr / Btu/hr):                                                                                                                                                                                                                                                                                                                                                                                                                                                                                                                                                                                                                                                                                                                                                                                                                                                                                                                                                                                                                                                                                                                                                                                                                                                                                                                                                                                                                                                                                                                                                                                                                                                                                                                                                                                                                                                                                                                                                                                                                                                                                                 | 3.3                                   | Nominal Height Separation                             | 0                                              |
| HSPF:                                                                                                                                                                                                                                                                                                                                                                                                                                                                                                                                                                                                                                                                                                                                                                                                                                                                                                                                                                                                                                                                                                                                                                                                                                                                                                                                                                                                                                                                                                                                                                                                                                                                                                                                                                                                                                                                                                                                                                                                                                                                                                                          | N/A                                   | Nominal Water Flow Rate                               |                                                |
| Indoor Unit Details                                                                                                                                                                                                                                                                                                                                                                                                                                                                                                                                                                                                                                                                                                                                                                                                                                                                                                                                                                                                                                                                                                                                                                                                                                                                                                                                                                                                                                                                                                                                                                                                                                                                                                                                                                                                                                                                                                                                                                                                                                                                                                            |                                       |                                                       |                                                |
| Power Supply (V/Hz/Ph:)                                                                                                                                                                                                                                                                                                                                                                                                                                                                                                                                                                                                                                                                                                                                                                                                                                                                                                                                                                                                                                                                                                                                                                                                                                                                                                                                                                                                                                                                                                                                                                                                                                                                                                                                                                                                                                                                                                                                                                                                                                                                                                        | N/A                                   | Airflow Rate (CFM wet coil)                           | N/A                                            |
| Power Supply Connections:                                                                                                                                                                                                                                                                                                                                                                                                                                                                                                                                                                                                                                                                                                                                                                                                                                                                                                                                                                                                                                                                                                                                                                                                                                                                                                                                                                                                                                                                                                                                                                                                                                                                                                                                                                                                                                                                                                                                                                                                                                                                                                      | IN/A                                  | Moisture Removal (pt/h):                              | IN/A                                           |
| Min. Circuit Amps MCA (A):                                                                                                                                                                                                                                                                                                                                                                                                                                                                                                                                                                                                                                                                                                                                                                                                                                                                                                                                                                                                                                                                                                                                                                                                                                                                                                                                                                                                                                                                                                                                                                                                                                                                                                                                                                                                                                                                                                                                                                                                                                                                                                     | · · · · · · · · · · · · · · · · · · · | Gas Pipe Connection (inch):                           |                                                |
| Max. Fusible Amps MFA (A):                                                                                                                                                                                                                                                                                                                                                                                                                                                                                                                                                                                                                                                                                                                                                                                                                                                                                                                                                                                                                                                                                                                                                                                                                                                                                                                                                                                                                                                                                                                                                                                                                                                                                                                                                                                                                                                                                                                                                                                                                                                                                                     | _                                     | Liquid Pipe Connection (inch)                         | 1.                                             |
| . , ,                                                                                                                                                                                                                                                                                                                                                                                                                                                                                                                                                                                                                                                                                                                                                                                                                                                                                                                                                                                                                                                                                                                                                                                                                                                                                                                                                                                                                                                                                                                                                                                                                                                                                                                                                                                                                                                                                                                                                                                                                                                                                                                          | N/A                                   | Condensate Connection (incl                           |                                                |
| Dimensions (HxWxD):                                                                                                                                                                                                                                                                                                                                                                                                                                                                                                                                                                                                                                                                                                                                                                                                                                                                                                                                                                                                                                                                                                                                                                                                                                                                                                                                                                                                                                                                                                                                                                                                                                                                                                                                                                                                                                                                                                                                                                                                                                                                                                            |                                       | · · · · · · · · · · · · · · · · · · ·                 | ,                                              |
| Panel (HxWxD):                                                                                                                                                                                                                                                                                                                                                                                                                                                                                                                                                                                                                                                                                                                                                                                                                                                                                                                                                                                                                                                                                                                                                                                                                                                                                                                                                                                                                                                                                                                                                                                                                                                                                                                                                                                                                                                                                                                                                                                                                                                                                                                 | N/A                                   | Sound Pressure Level (dBA):                           | ·                                              |
| Net Weight (lbs):                                                                                                                                                                                                                                                                                                                                                                                                                                                                                                                                                                                                                                                                                                                                                                                                                                                                                                                                                                                                                                                                                                                                                                                                                                                                                                                                                                                                                                                                                                                                                                                                                                                                                                                                                                                                                                                                                                                                                                                                                                                                                                              |                                       | Sound Power Level (dBA): Nominal External Static Pres | ouro (inH2O)                                   |
| Weight with Panel (lbs):                                                                                                                                                                                                                                                                                                                                                                                                                                                                                                                                                                                                                                                                                                                                                                                                                                                                                                                                                                                                                                                                                                                                                                                                                                                                                                                                                                                                                                                                                                                                                                                                                                                                                                                                                                                                                                                                                                                                                                                                                                                                                                       |                                       | Max Ext Static Pressure (inH.                         |                                                |
|                                                                                                                                                                                                                                                                                                                                                                                                                                                                                                                                                                                                                                                                                                                                                                                                                                                                                                                                                                                                                                                                                                                                                                                                                                                                                                                                                                                                                                                                                                                                                                                                                                                                                                                                                                                                                                                                                                                                                                                                                                                                                                                                |                                       | Max Ext Statio 1 1000ard (IIII II                     | 20)                                            |
| Condensing Unit Details                                                                                                                                                                                                                                                                                                                                                                                                                                                                                                                                                                                                                                                                                                                                                                                                                                                                                                                                                                                                                                                                                                                                                                                                                                                                                                                                                                                                                                                                                                                                                                                                                                                                                                                                                                                                                                                                                                                                                                                                                                                                                                        | 400/00/0                              | 4: (                                                  | 7000                                           |
| Power Supply (V/Hz/Ph):                                                                                                                                                                                                                                                                                                                                                                                                                                                                                                                                                                                                                                                                                                                                                                                                                                                                                                                                                                                                                                                                                                                                                                                                                                                                                                                                                                                                                                                                                                                                                                                                                                                                                                                                                                                                                                                                                                                                                                                                                                                                                                        | 460/60/3ph                            | Airflow Rate (CFM):                                   | 7060                                           |
| Power Supply Connections:                                                                                                                                                                                                                                                                                                                                                                                                                                                                                                                                                                                                                                                                                                                                                                                                                                                                                                                                                                                                                                                                                                                                                                                                                                                                                                                                                                                                                                                                                                                                                                                                                                                                                                                                                                                                                                                                                                                                                                                                                                                                                                      | L1, L2, L3 Ground                     | Gas Pipe Connection (inch):                           | 1-1/8                                          |
| Min. Circuit Amps MCA (A):                                                                                                                                                                                                                                                                                                                                                                                                                                                                                                                                                                                                                                                                                                                                                                                                                                                                                                                                                                                                                                                                                                                                                                                                                                                                                                                                                                                                                                                                                                                                                                                                                                                                                                                                                                                                                                                                                                                                                                                                                                                                                                     | 20.5                                  | Liquid Pipe Connection (inch.                         |                                                |
| Max. Fusible Amps MFA (A):                                                                                                                                                                                                                                                                                                                                                                                                                                                                                                                                                                                                                                                                                                                                                                                                                                                                                                                                                                                                                                                                                                                                                                                                                                                                                                                                                                                                                                                                                                                                                                                                                                                                                                                                                                                                                                                                                                                                                                                                                                                                                                     | 30                                    | H/L Pressure Connection (inc                          | ,                                              |
| Max. Starting Current MSC(A):                                                                                                                                                                                                                                                                                                                                                                                                                                                                                                                                                                                                                                                                                                                                                                                                                                                                                                                                                                                                                                                                                                                                                                                                                                                                                                                                                                                                                                                                                                                                                                                                                                                                                                                                                                                                                                                                                                                                                                                                                                                                                                  | 65                                    | H/L Equalizing Connection (in                         | <u>,                                      </u> |
| Rated Load Amps RLA (A):                                                                                                                                                                                                                                                                                                                                                                                                                                                                                                                                                                                                                                                                                                                                                                                                                                                                                                                                                                                                                                                                                                                                                                                                                                                                                                                                                                                                                                                                                                                                                                                                                                                                                                                                                                                                                                                                                                                                                                                                                                                                                                       | 6.1+8.4                               | Water Inlet Connection (inch                          | ,                                              |
| Total Overcurrent Amps (A):                                                                                                                                                                                                                                                                                                                                                                                                                                                                                                                                                                                                                                                                                                                                                                                                                                                                                                                                                                                                                                                                                                                                                                                                                                                                                                                                                                                                                                                                                                                                                                                                                                                                                                                                                                                                                                                                                                                                                                                                                                                                                                    | 31.5                                  | Water Outlet Connection (inc                          | ,                                              |
| Dimensions (HxWxD):                                                                                                                                                                                                                                                                                                                                                                                                                                                                                                                                                                                                                                                                                                                                                                                                                                                                                                                                                                                                                                                                                                                                                                                                                                                                                                                                                                                                                                                                                                                                                                                                                                                                                                                                                                                                                                                                                                                                                                                                                                                                                                            | 66-1/8x36-5/8x30-1/8                  | Condensate Drain Outlet (inc                          | ,                                              |
| Net Weight (lbs):                                                                                                                                                                                                                                                                                                                                                                                                                                                                                                                                                                                                                                                                                                                                                                                                                                                                                                                                                                                                                                                                                                                                                                                                                                                                                                                                                                                                                                                                                                                                                                                                                                                                                                                                                                                                                                                                                                                                                                                                                                                                                                              | 573                                   | Sound Pressure Level (dBA):                           | : 60                                           |
| Compressor Type:                                                                                                                                                                                                                                                                                                                                                                                                                                                                                                                                                                                                                                                                                                                                                                                                                                                                                                                                                                                                                                                                                                                                                                                                                                                                                                                                                                                                                                                                                                                                                                                                                                                                                                                                                                                                                                                                                                                                                                                                                                                                                                               | Inverter                              | Sound Power Level (dBA):                              |                                                |
| Capacity Control Range (%):                                                                                                                                                                                                                                                                                                                                                                                                                                                                                                                                                                                                                                                                                                                                                                                                                                                                                                                                                                                                                                                                                                                                                                                                                                                                                                                                                                                                                                                                                                                                                                                                                                                                                                                                                                                                                                                                                                                                                                                                                                                                                                    | 14 - 100                              | Unit Heat Rejection (kW):                             |                                                |
| Capacity Index Limit:                                                                                                                                                                                                                                                                                                                                                                                                                                                                                                                                                                                                                                                                                                                                                                                                                                                                                                                                                                                                                                                                                                                                                                                                                                                                                                                                                                                                                                                                                                                                                                                                                                                                                                                                                                                                                                                                                                                                                                                                                                                                                                          | 64.8 - 156 (130%)                     | Max. No. of Indoor Units:                             | 20                                             |
| System Details                                                                                                                                                                                                                                                                                                                                                                                                                                                                                                                                                                                                                                                                                                                                                                                                                                                                                                                                                                                                                                                                                                                                                                                                                                                                                                                                                                                                                                                                                                                                                                                                                                                                                                                                                                                                                                                                                                                                                                                                                                                                                                                 |                                       |                                                       |                                                |
| Refrigerant Type:                                                                                                                                                                                                                                                                                                                                                                                                                                                                                                                                                                                                                                                                                                                                                                                                                                                                                                                                                                                                                                                                                                                                                                                                                                                                                                                                                                                                                                                                                                                                                                                                                                                                                                                                                                                                                                                                                                                                                                                                                                                                                                              | R-410A                                | Cooling Operation Range (°F                           | <del>-</del> ): 23 - 110                       |
| Holding Refrigerant Charge (lbs):                                                                                                                                                                                                                                                                                                                                                                                                                                                                                                                                                                                                                                                                                                                                                                                                                                                                                                                                                                                                                                                                                                                                                                                                                                                                                                                                                                                                                                                                                                                                                                                                                                                                                                                                                                                                                                                                                                                                                                                                                                                                                              | 20.1                                  | Cooling Range w/Baffle (°F):                          | ,                                              |
| Additional Charge (oz/ft):                                                                                                                                                                                                                                                                                                                                                                                                                                                                                                                                                                                                                                                                                                                                                                                                                                                                                                                                                                                                                                                                                                                                                                                                                                                                                                                                                                                                                                                                                                                                                                                                                                                                                                                                                                                                                                                                                                                                                                                                                                                                                                     | install data                          | Heating Operation Range (°F                           | o - 77 / -4 - 60                               |
| Pre-charge Piping (Length ft):                                                                                                                                                                                                                                                                                                                                                                                                                                                                                                                                                                                                                                                                                                                                                                                                                                                                                                                                                                                                                                                                                                                                                                                                                                                                                                                                                                                                                                                                                                                                                                                                                                                                                                                                                                                                                                                                                                                                                                                                                                                                                                 | -                                     | Heating Range w/Baffle (°F):                          |                                                |
| Max. Pipe Length (Total ft):                                                                                                                                                                                                                                                                                                                                                                                                                                                                                                                                                                                                                                                                                                                                                                                                                                                                                                                                                                                                                                                                                                                                                                                                                                                                                                                                                                                                                                                                                                                                                                                                                                                                                                                                                                                                                                                                                                                                                                                                                                                                                                   | 540 ft                                | Cooling Inlet Water Temp (°F                          |                                                |
| Max. Pipe Length (Vertical ft):                                                                                                                                                                                                                                                                                                                                                                                                                                                                                                                                                                                                                                                                                                                                                                                                                                                                                                                                                                                                                                                                                                                                                                                                                                                                                                                                                                                                                                                                                                                                                                                                                                                                                                                                                                                                                                                                                                                                                                                                                                                                                                | 164 ft (295 ft) / 295 ft              | Heating Inlet Water Temp (°F                          |                                                |
|                                                                                                                                                                                                                                                                                                                                                                                                                                                                                                                                                                                                                                                                                                                                                                                                                                                                                                                                                                                                                                                                                                                                                                                                                                                                                                                                                                                                                                                                                                                                                                                                                                                                                                                                                                                                                                                                                                                                                                                                                                                                                                                                |                                       | Water Flow Range (GPM):                               | <i>'</i>                                       |
|                                                                                                                                                                                                                                                                                                                                                                                                                                                                                                                                                                                                                                                                                                                                                                                                                                                                                                                                                                                                                                                                                                                                                                                                                                                                                                                                                                                                                                                                                                                                                                                                                                                                                                                                                                                                                                                                                                                                                                                                                                                                                                                                |                                       |                                                       |                                                |